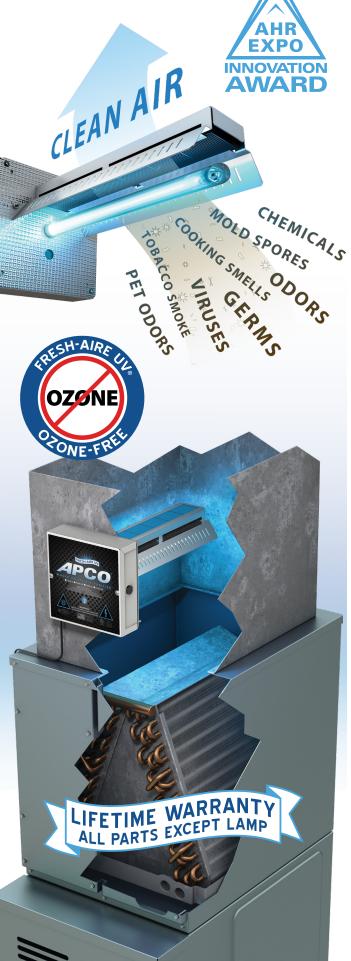

# **DETOX** THE AIR

APCO's unique combination of UV-C light and activated carbon achieves unmatched microbial and odor reduction without producing any harmful ozone. APCO is particularly effective at reducing odor-causing volatile organic compounds (VOCs) which include toxic chemical vapors like formaldehyde and toluene.

APCO® is installed in the duct work of the central air system so it can remove airborne contaminants as they pass by.

#### **BENEFITS**

- Whole-house air purification
- Neutralizes odors & toxic VOCs
- Lifetime carbon cells Sterilizes mold, bacteria, viruses, allergens
  - Improves indoor air quality
  - · Inhibits mold growth in HVAC system

## **INDOOR AIR QUALITY**

Indoor air pollution is often five times worse than outdoor air pollution. The unique design of APCO® addresses both biological and chemical contaminants in indoor air.

APCO® is especially effective against potentially toxic Volatile Organic Compounds (VOCs) which are the source of nearly all bad smells. APCO® also sterilizes microbes as they pass by in the air stream. The result is cleaner, healthier, fresh smelling indoor air.

#### **ODORS & VOCs**

- Tobacco Smoke
- Pet Odors
- Cooking Smells
- Building Materials
- Flooring & Carpets
- Paints & Solvents
- Cleaning Chemicals
- Gas & Oil Fumes

#### **BIOLOGICAL**

- Mold
- Bacteria
- Viruses
- Allergens

| Specifications             |                                                                          |  |
|----------------------------|--------------------------------------------------------------------------|--|
| UV Lamp                    | 254 NM germicidal UV-C, quartz hot filament                              |  |
| Dimensions                 | Cell & Lamp: 5.8"W x 3.25"H x 13.2"D<br>Enclosure: 7.6"L x 7.6"W x 2.2"D |  |
| ER models<br>Electrical    | 18-32 VAC, 60 Hz,<br>0.68 Amps, 16 VA                                    |  |
| SI DI models<br>Electrical | 120-277 VAC, 50/60 Hz,<br>0.51 Amps/120V Thru 0.22 Amps/277V             |  |
| Pressure Drop              | <0.01" w.c. @ 400 FPM                                                    |  |
| Warranty                   | Lifetime for all parts except lamp                                       |  |