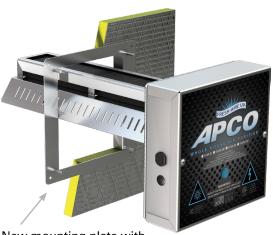

\* For wall plug add -P to part number Example: TUV-APCO-SI-P

New mounting plate with bending tabs makes duct board installation quick & easy!

APCO® Dual installed in Air-handler

WWW.FRESHAIREUV.COM