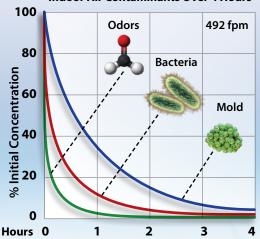

#### **APCO® % Reduction of Common Indoor Air Contaminants Over 4 Hours**

Laboratory studies show that after just a few hours of operation APCO® significantly reduces the most common forms of indoor air pollution\*

\* Visit www.freshaireuv.com/apco.html for more information