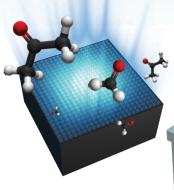

# **ENTER** THE MATRIX

At the heart of APCO® is a matrix of activated carbon cells. These cells attract and holds odors and microbes which are then catalyzed by exposure to UV light. The cells are self-cleaning and the system is virtually maintenance-free.

## **INDOOR AIR QUALITY**

Indoor air pollution is often five times worse than outdoor air pollution. The unique design of APCO® addresses both biological and chemical contaminants in indoor air.

APCO® is especially effective against potentially toxic Volatile Organic Compounds (VOCs) which are the source of nearly all bad smells. APCO® also sterilizes microbes as they pass by in the air stream. The result is cleaner, healthier, fresh smelling indoor air.