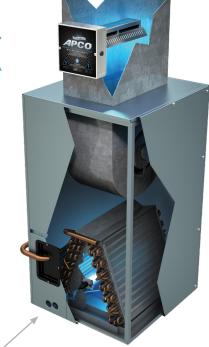

APCO® is installed in the duct work of the central air system so it can remove airborne contaminants as they pass by.

\* For wall plug add -P to part number Example: TUV-APCO-SI-P

New mounting plate with bending tabs makes duct board installation quick & easy!

APCO® Dual installed in Air-handler

WWW.FRESHAIREUV.COM